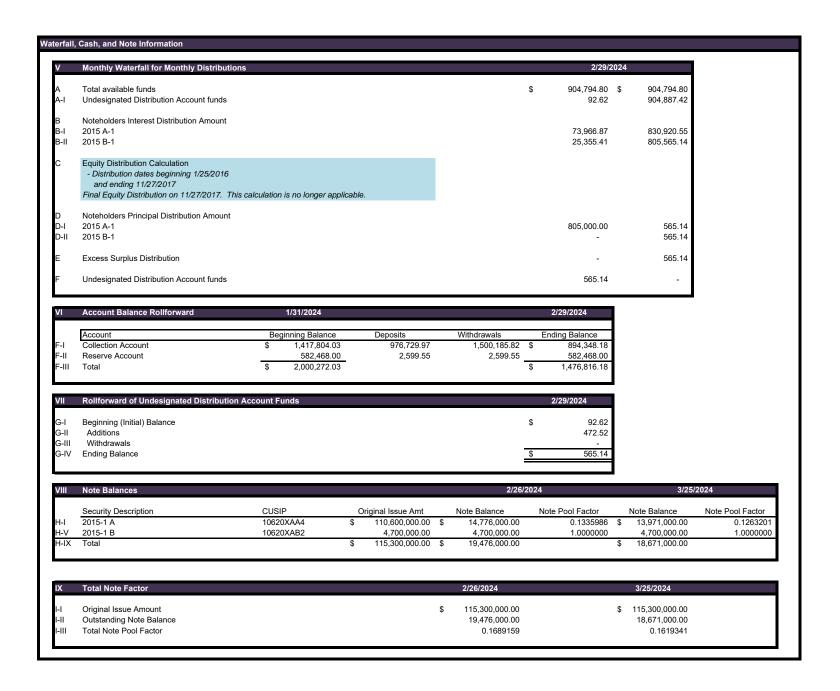

| ′     | AVAILABLE FUNDS                             | 2/29/2024        |
|-------|---------------------------------------------|------------------|
| i     | Other Collections & Reserve Releases        |                  |
| i-l   | Late Fees                                   | \$<br>1,522.93   |
| i-II  | Investment Income                           | 7,394.65         |
| G-III | Recoveries (net)                            | -                |
| S-IV  | Other collections                           | -                |
| 3-V   | Reserve Account                             | -                |
| G-VI  | Total Other Collections & Reserve Releases  | \$<br>8,917.58   |
| 1     | Total Funds Received (A-VI + D-VIII + G-VI) | \$<br>940,284.47 |
|       | Less Funds Previously Remitted:             |                  |
| 1     | DOE Rebate and Lender Fees                  | \$<br>26,708.57  |
| -II   | Subservicing Fees                           | 2,065.18         |
| ·III  | Trustee Fees                                | 216.92           |
| -IV   | Administrator Fees                          | 6,499.00         |
| ٠V    | Other Payments                              | -                |
| ٠VI   | Total                                       | \$<br>35,489.67  |
|       |                                             |                  |
|       | Total Available Funds (H - I-VI)            | \$<br>904,794.80 |