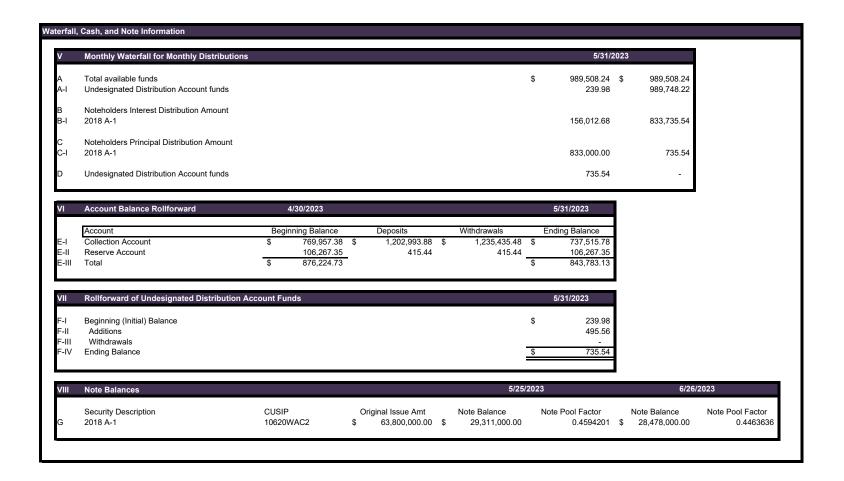

| V           | AVAILABLE FUNDS                             | 5/31/2023          |
|-------------|---------------------------------------------|--------------------|
| 3           | Other Collections & Reserve Releases        |                    |
| G-I         | Late Fees                                   | \$<br>623.49       |
| G-II        | Investment Income                           | 3,320.41           |
| G-III       | Recoveries (net)                            | -                  |
| G-IV        | Other collections                           | -                  |
| G-V         | Reserve Account                             | -                  |
| G-VI        | Total Other Collections & Reserve Releases  | \$<br>3,943.90     |
| +           | Total Funds Received (A-VI + D-VIII + G-VI) | \$<br>1,025,265.20 |
|             | Less Funds Previously Remitted:             |                    |
| -I          | DOE Rebate and Lender Fees                  | \$<br>29,219.70    |
| -II         | Subservicing Fees                           | 3,703.26           |
| -III        | Trustee Fees                                | -                  |
| -IV         | Administrator Fees                          | 2,834.00           |
| -V          | Other Payments                              | -                  |
| -VI         | Total                                       | \$<br>35,756.96    |
| I-V<br>I-VI |                                             | \$                 |
|             | Total Available Funds (H - I-VI)            | \$<br>989,508.24   |